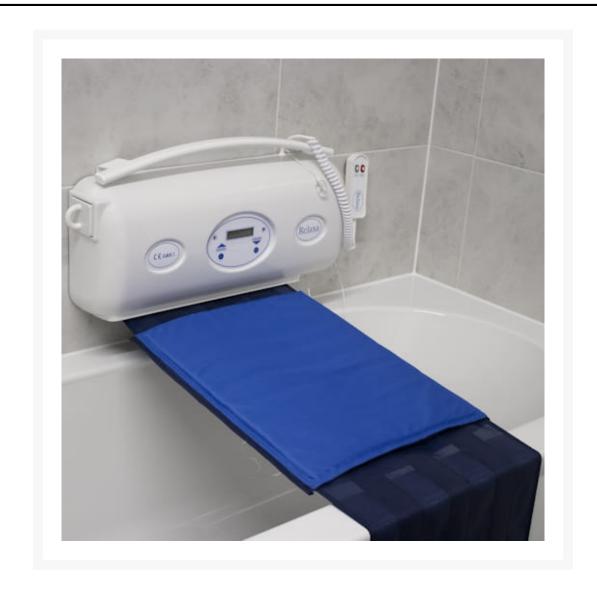

## **Description**

Designed for use with the Relaxa Bath Lift, this deluxe belt sleeve slips over the bath belt for increased ease of use and enjoyment. The smooth sleeve is made from high quality material and has additional padding for improved comfort.

#### **Key benefits:**

- Improved comfort with additional padding
- More aesthetically pleasing
- Smooth feeling
- Top colour: Light blue
- Bottom colour: Dark blue

#### Please note:

- The Bath Belt of the bath lift is not designed to be rolled away with the Belt Sleeve still attached
- Bath Belt, Lift and Backrest are not included