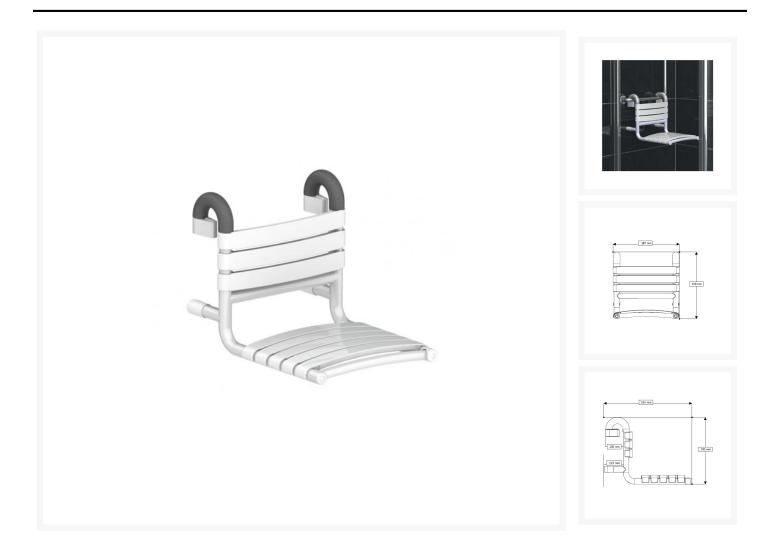

# Description

AKW bama hanging shower seat. White. Curved raised slats allow the water to run-off and drain. Rounded corners without sharp edges to catch exposed skin. Safe showering whilst seated. Easy to install and remove for multi-user bathrooms.

The seat can be hung on any straight grab rail with a 32mm dia. and suitable load bearing.

This AKW shower seat has a maximum load capacity of 150kg / 23 Stone. Easy cleaning.

#### Key benefits:

- Back frame foot adjustment of 25mm
- Curved raised slats allows for water to run off and drain
- Easy to install and remove providing flexibility for multi-user bathrooms
- Easy locking design
- Removeable seat
- Rounded corners provide safety for exposed skin

#### **Technical details:**

- Maximum load capacity (kg / Stone): 150 / 23
- Colour: White
- Width of seat (mm): 387
- Depth of seat (mm): 514
- Height of seat (mm): 390
- Materials: ABS Slats, nylon and epoxy coated stainless steel tube