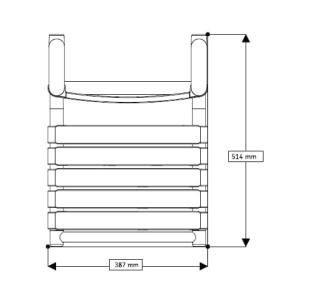

#### **Technical details:**

- Maximum load capacity (kg / Stone): 150 / 23
- Colour: White
- Width of seat (mm): 387
- Depth of seat (mm): 514
- Height of seat (mm): 390
- Materials: ABS Slats, nylon and epoxy coated stainless steel tube